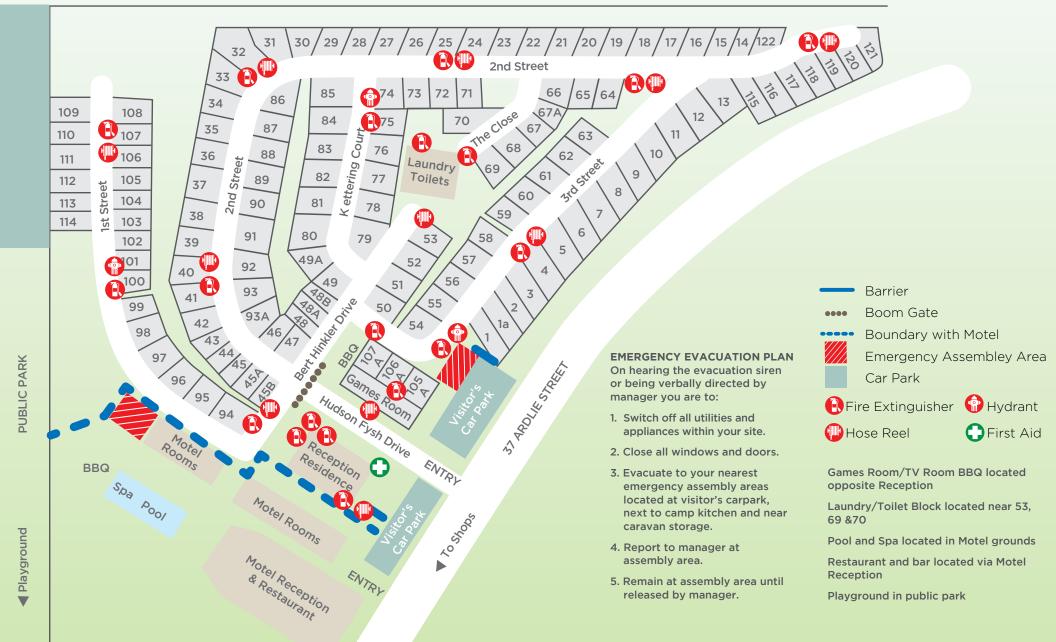

## AIRPORT TOURIST VILLAGE MELBOURNE PARK RULES & CONDITIONS

IMPORTANT - To ensure your stay is enjoyable please read and observe the following conditions of occupancy.

| WELCOME                                     | We hope your stay is enjoyable and that you will want to return soon.                                                                                                                                                                                                                                                                                                                                                                                                                                                                                                                                                                                                                                                                           |
|---------------------------------------------|-------------------------------------------------------------------------------------------------------------------------------------------------------------------------------------------------------------------------------------------------------------------------------------------------------------------------------------------------------------------------------------------------------------------------------------------------------------------------------------------------------------------------------------------------------------------------------------------------------------------------------------------------------------------------------------------------------------------------------------------------|
| OFFICE HOURS                                | 8.00am till 6.00pm Mon - Fri and 8.00am till 2.00pm Saturday.                                                                                                                                                                                                                                                                                                                                                                                                                                                                                                                                                                                                                                                                                   |
| EMERGENCY                                   | After hours contact by Intercom at Reception door or ring 0475 602 793.                                                                                                                                                                                                                                                                                                                                                                                                                                                                                                                                                                                                                                                                         |
| SPEED LIMIT                                 | <b>WALKING PACE ONLY</b> . Please observe our slow speed limits - we have elderly residents and children.                                                                                                                                                                                                                                                                                                                                                                                                                                                                                                                                                                                                                                       |
| ALCOHOL                                     | Consumption permitted only in cabins and at BBQ area. <b>Please do not walk</b><br><b>around the park consuming liquor. NOT</b> permitted in Games Room, Laundry<br>or other buildings.                                                                                                                                                                                                                                                                                                                                                                                                                                                                                                                                                         |
| CHILDREN                                    | All children under 15 years of age must be supervised by an adult, especially in BBQ, Games Room, Laundry and Pool areas.                                                                                                                                                                                                                                                                                                                                                                                                                                                                                                                                                                                                                       |
| LAUNDRY                                     | Hours 7.30am closed at 9.30pm.                                                                                                                                                                                                                                                                                                                                                                                                                                                                                                                                                                                                                                                                                                                  |
| NOISE/VISITORS<br>/BEHAVIOUR                | All noise is to be significantly limited by 10.30pm and visitors are to vacate the park by 11pm. Disorderly or anti social behaviour will not be tolerated.                                                                                                                                                                                                                                                                                                                                                                                                                                                                                                                                                                                     |
| VISITORS VEHICLES                           | To park <b>only</b> in car parks on each side of entrance. <b>Do not</b> park at Reception.<br><b>Do not</b> tailgate another car through Boom Gate (\$5,000 damages).                                                                                                                                                                                                                                                                                                                                                                                                                                                                                                                                                                          |
|                                             | bo not tangate another car through boom date (\$5,000 damages).                                                                                                                                                                                                                                                                                                                                                                                                                                                                                                                                                                                                                                                                                 |
| SMOKING                                     | <b>NOT ALLOWED</b> in Park Cabins, Games Room, Laundry or any other buildings.<br>Smoking in cabins will incur a <b>CLEANING FEE</b> of \$200.                                                                                                                                                                                                                                                                                                                                                                                                                                                                                                                                                                                                  |
| SMOKING<br>CLEANING                         | <b>NOT ALLOWED</b> in Park Cabins, Games Room, Laundry or any other buildings.                                                                                                                                                                                                                                                                                                                                                                                                                                                                                                                                                                                                                                                                  |
|                                             | <b>NOT ALLOWED</b> in Park Cabins, Games Room, Laundry or any other buildings.<br>Smoking in cabins will incur a <b>CLEANING FEE</b> of \$200.<br>Please assist by placing rubbish in bags and bins provided and by washing,                                                                                                                                                                                                                                                                                                                                                                                                                                                                                                                    |
| CLEANING<br>CHECK IN/OUT                    | <ul> <li>NOT ALLOWED in Park Cabins, Games Room, Laundry or any other buildings.</li> <li>Smoking in cabins will incur a CLEANING FEE of \$200.</li> <li>Please assist by placing rubbish in bags and bins provided and by washing, drying and putting away any dishes used. Thankyou.</li> <li>Check in is 2pm and check out is 10am. Late check outs or early check ins may be arranged with reception during office hours and prior to arrival. It may</li> </ul>                                                                                                                                                                                                                                                                            |
| CLEANING<br>CHECK IN/OUT                    | <ul> <li>NOT ALLOWED in Park Cabins, Games Room, Laundry or any other buildings. Smoking in cabins will incur a CLEANING FEE of \$200.</li> <li>Please assist by placing rubbish in bags and bins provided and by washing, drying and putting away any dishes used. Thankyou.</li> <li>Check in is 2pm and check out is 10am. Late check outs or early check ins may be arranged with reception during office hours and prior to arrival. It may incur a fee.</li> <li>We have limited storage space and suggest that you make alternative offsite</li> </ul>                                                                                                                                                                                   |
| CLEANING<br>CHECK IN/OUT<br>BAGGAGE STORAGE | <ul> <li>NOT ALLOWED in Park Cabins, Games Room, Laundry or any other buildings. Smoking in cabins will incur a CLEANING FEE of \$200.</li> <li>Please assist by placing rubbish in bags and bins provided and by washing, drying and putting away any dishes used. Thankyou.</li> <li>Check in is 2pm and check out is 10am. Late check outs or early check ins may be arranged with reception during office hours and prior to arrival. It may incur a fee.</li> <li>We have limited storage space and suggest that you make alternative offsite storage arrangements.</li> <li>Any serious or repeated infringements of any of the above may result in your stay being cancelled and a requirement to vacate the premises WITHOUT</li> </ul> |